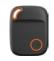

#### **Nock Senior Fall detector**

Fall detector GPS locator device with an inbuilt two-way communication system and SOS button. Perfect for both men and women.

It can also be used as a Keychain. You will always be able to locate your loved ones and in the case of an emergency, the wearer can alert you by simply pressing the SOS button. **This device also detects if the person wearing it suffers a fall.** 

It comes with a ready to use SIM card. You will only have to register the device on the web / App platform and configure preferences.

#### **SOS Button**

At the press on the button, and alert showing the location of the wearer is sent to the family or care giver

#### **GPS** location

Monitor the position of loved ones in case they get missing or disoriented

#### Fall detector sensor

Receive emergency alerts when a fall is detected.

## Long Battery life

Battery can last up to 2-3 days

## **Voice Calls**

The fall detector allows you to receive and make phone calls with the push of a button.

#### **Alerts**

Receive notifications and alerts on the activities of the wearer.

#### Accessorize

Accessories to be worn on the belt, cane or other objects.