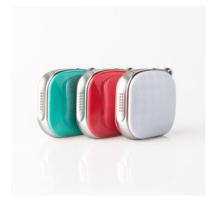

# 3. Neki's Value proposal

Our Commitment to the society

At Neki we are very aware that each elderly person and each situation is different

Neki is the only company to offer GPS devices with different designs that do not stigmatize the elderly, since they have the appearance of everyday accessories (such as watches, pendants or belts). These devices adapt perfectly to the daily life of the wearer, so no one knows that they carry a GPS.

#### Nock Senior 4 Watch

**GPS location device** for people with Alzheimer's and the elderly. Unisex. Locator device with an SOS button and contact book. Detection of heart rate and blood pressure. 4G LTE conection. Waterproof. Magnetic charge

## Nock Senior 1 Pendant/Keychain

**GPS Locator Pendant/Keychain** for people with Alzheimer and the elderly. Perfect for both men and women and comes with an SOS button.

When pressed, an alert is sent to the caregiver (who receives this on their app, on the web platform and via email), establishing a telephone connection between the device and the caregiver's mobile, which allows a conversation to be held.

## Nock Senior 2 Pendant/Keychain

**GPS Locator Pendant/Keychain** for people with Alzheimer and the elderly. Perfect for both men and women and comes with an SOS button. In addition, it is IP67 water resistant, has a magnetic charger and has 4G connection speed.