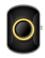

#### **Nock Senior Belt**

**GPS locator belt** for people with Alzheimer and the elderly. Perfect for seniors prone to "wandering".

They can easily to tracked and their exact located known on the App or website. Security zones can be set up so that caregivers are alerted in case there is a breech.

It comes with a ready to use SIM card. You will only have to register the device on the web / App platform and configure preferences.

## **GPS** location

Monitor the position of loved ones in case they get missing or disoriented

#### Security zones

Receive notifications when the wearer leaves or enters security zones.

#### **Alerts**

Receive notifications and alerts on the activities of the wearer.

## Long Battery life

Battery can last up to 3 days

## Packaging content

- Belt with inbuilt GPS
- Instructions manual
- Charger +USB cable