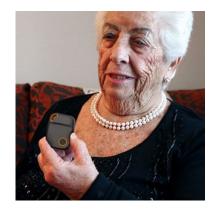

#### Nock Senior 4 Watch

**GPS location device** for people with Alzheimer's and the elderly. Unisex. Locator device with an SOS button and contact book. Detection of heart rate and blood pressure. 4G LTE conection. Waterproof. Magnetic charge

When pressed, an alert is sent to the caregiver (who receives this on their app, on the web platform or via email), establishing a telephone connection between the device and the caregiver's mobile, which allows a conversation to be held. Can be used as a keychain. The wearer of the device will always be located and will be able to send alerts if they become disoriented or find themselves in a situation where they need support

It comes with a ready to use SIM card. You will only have to register the device on the web / App platform and configure preferences.