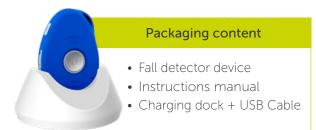

#### **Nock Senior Fall detector**

Fall detector GPS locator device with an inbuilt two-way communication system and SOS button. Perfect for both men and women.

It can also be used as a Keychain. You will always be able to locate your loved ones and in the case of an emergency, the wearer can alert you by simply pressing the SOS button. **This device also detects if the person wearing it suffers a fall.** 

It comes with a ready to use SIM card. You will only have to register the device on the web / App platform and configure preferences.

## Packaging content

- Belt with inbuilt GPS
- Instructions manual
- Charger +USB cable