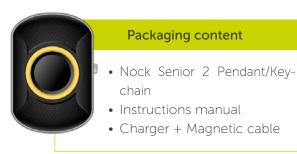

## Nock Senior 2 Pendant/Keychain

**GPS Locator Pendant/Keychain** for people with Alzheimer and the elderly. Perfect for both men and women and comes with an SOS button. In addition, it is IP67 water resistant, has a magnetic charger and has 4G connection speed.

## Packaging content

- Belt with inbuilt GPS
- Instructions manual
- Charger +USB cable