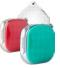

## Nock Senior Necklace/Keychain 3

Dispositivo de localización GPS para personas con Alzheimer y adultos mayores. Para hombre y mujer. Dispositivo localizador con botón SOS. Resistencia al agua IPX7. Dock de carga. Vibración para alertas y llamadas. Detector de caídas. Velocidad de conexión 4G LTE.

Al pulsar el botón SOS emite una alarma que recibe el cuidador en su app móvil y/o web y permite mantener una conversación. Puede utilizarse como llavero. La persona que lo porte siempre estará localizado y podrá avisar si se desorienta o se encuentra en una situación que precise apoyo.

**Incluye tarjeta SIM**; listo para funcionar. Solo tendrá que dar el dispositivo de alta en la plataforma web/App y configurar las preferencias.

## **GPS** location

Thanks to the GPS in the device, you can watch your relatives and prevent emergencies or missing cases

#### **SOS Button**

Press the SOS button and send notifications of the current positions

#### **4GLTE** connection

With 4GLTE high speed conection

#### Fall detector sensor

The device can send emergency notifications when detects a fall

#### Water resistant

IPX7 Waterproof

#### **Notifications**

Get alerts and warnings with the activity of the wearer (historial of notifications included)

#### Calls

The device allows to make and receive calls pressing just one button

## **Charging dock**

Convenient charging dock to recharge your device

#### Long life battery duration

Up to 3 days of battery