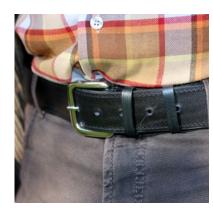

#### **Nock Senior Belt**

**GPS locator belt** for people with Alzheimer and the elderly. Perfect for seniors prone to "wandering".

They can easily to tracked and their exact located known on the App or website. Security zones can be set up so that caregivers are alerted in case there is a breech.

It comes with a ready to use SIM card. You will only have to register the device on the web / App platform and configure preferences.

## **GPS** location

Monitor the position of loved ones in case they get missing or disoriented

#### Security zones

Receive notifications when the wearer leaves or enters security zones.

#### **Alerts**

Receive notifications and alerts on the activities of the wearer.

## Long Battery life

Battery can last up to 3 days

## Packaging content

- Belt with inbuilt GPS
- Instructions manual
- Charger +USB cable