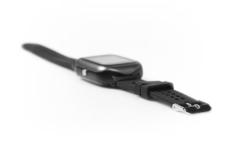

#### Nock Senior 4 Watch

**GPS location device** for people with Alzheimer's and the elderly. Unisex. Locator device with an SOS button and contact book. Detection of heart rate and blood pressure. 4G LTE conection. Waterproof. Magnetic charge

When pressed, an alert is sent to the caregiver (who receives this on their app, on the web platform or via email), establishing a telephone connection between the device and the caregiver's mobile, which allows a conversation to be held. Can be used as a keychain. The wearer of the device will always be located and will be able to send alerts if they become disoriented or find themselves in a situation where they need support

It comes with a ready to use SIM card. You will only have to register the device on the web / App platform and configure preferences.