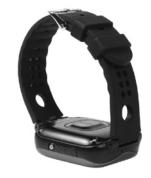

#### Nock Senior 4 Watch

**GPS location device** for people with Alzheimer's and the elderly. Unisex. Locator device with an SOS button and contact book. Detection of heart rate and blood pressure. 4G LTE conection. Waterproof. Magnetic charge

## Magnetic Charge

Charging cable with magnetic coupling system