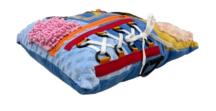

## Multisensory cushion

Multisensory stimulation is very useful to guarantee the treatments the elderly people needs, with an inclusive tool that can be used without any difficulty by people with muscle weakness and cognitive problems.

Our sensory cusion by Neki is very simple: the elder can take it and handle it with the hands or with the help of a relative, and the movements will activate and stimulate the mind.

Although it seems (and is) very simple, it is interesting to see the person interact with the different buttons, zippers and other accessories.

#### Activate the mind

Help our elders and relatives to activate the mind through the interaction

## Complete interaction by parts

The cushion has simple accessories to interact such as buttons or zippers

## Activate the body

The use of the different parts of the cushion is also useful for people with muscular weaknesses.

#### Fun

Our relative can work his mind and his physique and have fun with this simple tool. And we can enjoy it with him/her