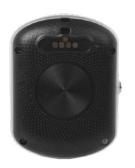

## Nock Senior 1 Pendant/Keychain

**GPS Locator Pendant/Keychain** for people with Alzheimer and the elderly. Perfect for both men and women and comes with an SOS button.

When pressed, an alert is sent to the caregiver (who receives this on their app, on the web platform and via email), establishing a telephone connection between the device and the caregiver's mobile, which allows a conversation to be held.

The wearer of the device will always be located and will be able to send alerts if they become disoriented or find themselves in a situation where they need support.

It comes with a ready to use SIM card. You will only have to register the device on the web / App platform and configure preferences.

#### **SOS Button**

At the press on the button, and alert showing the location of the wearer is sent to the family or care giver

#### **GPS** location

Monitor the position of loved ones in case they get missing or disoriented

## Long Battery life

Battery can last up to 2 days

## **Voice Calls**

The pendant allows you to receive and make phone calls with the push of a button.

#### **Alerts**

Receive notifications and alerts on the activities of the wearer