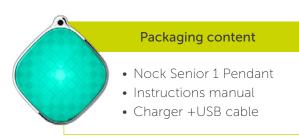

## Nock Senior 1 Pendant/Keychain

**GPS Locator Pendant/Keychain** for people with Alzheimer and the elderly. Perfect for both men and women and comes with an SOS button.

When pressed, an alert is sent to the caregiver (who receives this on their app, on the web platform and via email), establishing a telephone connection between the device and the caregiver's mobile, which allows a conversation to be held.

The wearer of the device will always be located and will be able to send alerts if they become disoriented or find themselves in a situation where they need support.

It comes with a ready to use SIM card. You will only have to register the device on the web / App platform and configure preferences.