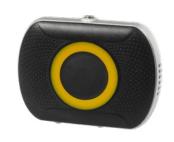

## Nock Senior 2 Pendant/Keychain

**GPS Locator Pendant/Keychain** for people with Alzheimer and the elderly. Perfect for both men and women and comes with an SOS button. In addition, it is IP67 water resistant, has a magnetic charger and has 4G connection speed.

When pressed, an alert is sent to the caregiver (who receives this on their app, on the web platform and via email), establishing a telephone connection between the device and the caregiver's mobile, which allows a conversation to be held.

The wearer of the device will always be located and will be able to send alerts if they become disoriented or find themselves in a situation where they need support.

It comes with a ready to use SIM card. You will only have to register the device on the web / App platform and configure preferences.

#### **SOS Button**

At the press on the button, and alert showing the location of the wearer is sent to the family or care giver

#### **GPS** location

Monitor the position of loved ones in case they get missing or disoriented

#### 4G connection

High functioning 4G connectivity

#### **Water Resistant**

IP67 water resistant

#### **Voice Calls**

The pendant allows you to receive and make phone calls with the push of a button.

#### **Alerts**

Receive notifications and alerts on the activities of the wearer.

## Magnetic Charge

Charging cable with magnetic coupling system

## Long Battery life

Battery can last up to 3 days