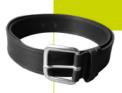

#### **Nock Senior Belt**

**GPS locator belt** for people with Alzheimer and the elderly. Perfect for seniors prone to "wandering".

They can easily to tracked and their exact located known on the App or website. Security zones can be set up so that caregivers are alerted in case there is a breech.

It comes with a ready to use SIM card. You will only have to register the device on the web / App platform and configure preferences.

## **GPS** location

Monitor the position of loved ones in case they get missing or disoriented

#### Security zones

Receive notifications when the wearer leaves or enters security zones.

#### **Alerts**

Receive notifications and alerts on the activities of the wearer.

## Long Battery life

Battery can last up to 3 days

## Packaging content

- Belt with inbuilt GPS
- Instructions manual
- Charger +USB cable