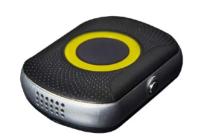

## Nock Senior Necklace/Keychain 3

Dispositivo de localización GPS para personas con Alzheimer y adultos mayores. Para hombre y mujer. Dispositivo localizador con botón SOS. Resistencia al agua IPX7. Dock de carga. Vibración para alertas y llamadas. Detector de caídas. Velocidad de conexión 4G LTE.

Al pulsar el botón SOS emite una alarma que recibe el cuidador en su app móvil y/o web y permite mantener una conversación. Puede utilizarse como llavero. La persona que lo porte siempre estará localizado y podrá avisar si se desorienta o se encuentra en una situación que precise apoyo.

**Incluye tarjeta SIM**; listo para funcionar. Solo tendrá que dar el dispositivo de alta en la plataforma web/App y configurar las preferencias.

## **GPS** location

Thanks to the GPS in the device, you can watch your relatives and prevent emergencies or missing cases

#### **SOS Button**

Press the SOS button and send notifications of the current positions

#### **4GLTE** connection

With 4GLTE high speed conection

#### Fall detector sensor

The device can send emergency notifications when detects a fall

#### Water resistant

IPX7 Waterproof

#### **Notifications**

Get alerts and warnings with the activity of the wearer (historial of notifications included)

#### Calls

The device allows to make and receive calls pressing just one button

## **Charging dock**

Convenient charging dock to recharge your device

#### Long life battery duration

Up to 3 days of battery