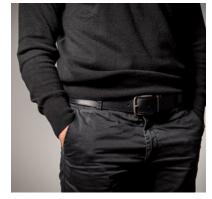

#### **Nock Senior Belt**

**GPS locator belt** for people with Alzheimer and the elderly. Perfect for seniors prone to "wandering".

They can easily to tracked and their exact located known on the App or website. Security zones can be set up so that caregivers are alerted in case there is a breech.

It comes with a ready to use SIM card. You will only have to register the device on the web / App platform and configure preferences.

## **GPS** location

Monitor the position of loved ones in case they get missing or disoriented

#### Security zones

Receive notifications when the wearer leaves or enters security zones.

#### **Alerts**

Receive notifications and alerts on the activities of the wearer.

## Long Battery life

Battery can last up to 3 days

## Packaging content

- Belt with inbuilt GPS
- Instructions manual
- Charger +USB cable