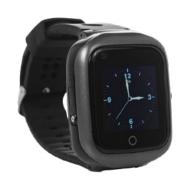

#### Nock Senior 4 Watch

**GPS location device** for people with Alzheimer's and the elderly. Unisex. Locator device with an SOS button and contact book. Detection of heart rate and blood pressure. 4G LTE conection. Waterproof. Magnetic charge

#### **Health Sensors**

Integrated sensors that detect heart rate and blood pressure