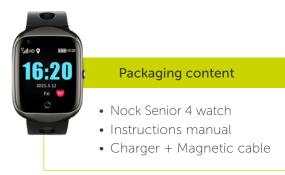

#### Nock Senior 4 Watch

**GPS location device** for people with Alzheimer's and the elderly. Unisex. Locator device with an SOS button and contact book. Detection of heart rate and blood pressure. 4G LTE conection. Waterproof. Magnetic charge

When pressed, an alert is sent to the caregiver (who receives this on their app, on the web platform or via email), establishing a telephone connection between the device and the caregiver's mobile, which allows a conversation to be held. Can be used as a keychain. The wearer of the device will always be located and will be able to send alerts if they become disoriented or find themselves in a situation where they need support

It comes with a ready to use SIM card. You will only have to register the device on the web / App platform and configure preferences.