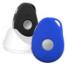

## Nock Senior 1 Pendant/Keychain

**GPS Locator Pendant/Keychain** for people with Alzheimer and the elderly. Perfect for both men and women and comes with an SOS button.

When pressed, an alert is sent to the caregiver (who receives this on their app, on the web platform and via email), establishing a telephone connection between the device and the caregiver's mobile, which allows a conversation to be held.

The wearer of the device will always be located and will be able to send alerts if they become disoriented or find themselves in a situation where they need support.

It comes with a ready to use SIM card. You will only have to register the device on the web / App platform and configure preferences.

#### **SOS Button**

At the press on the button, and alert showing the location of the wearer is sent to the family or care giver

#### **GPS** location

Monitor the position of loved ones in case they get missing or disoriented

## Long Battery life

Battery can last up to 2 days

## **Voice Calls**

The pendant allows you to receive and make phone calls with the push of a button.

#### **Alerts**

Receive notifications and alerts on the activities of the wearer