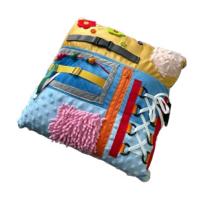

## Multisensory cushion

Multisensory stimulation is very useful to guarantee the treatments the elderly people needs, with an inclusive tool that can be used without any difficulty by people with muscle weakness and cognitive problems.

Our sensory cusion by Neki is very simple: the elder can take it and handle it with the hands or with the help of a relative, and the movements will activate and stimulate the mind.

Although it seems (and is) very simple, it is interesting to see the person interact with the different buttons, zippers and other accessories.

#### Activate the mind

Help our elders and relatives to activate the mind through the interaction

## Complete interaction by parts

The cushion has simple accessories to interact such as buttons or zippers

## Activate the body

The use of the different parts of the cushion is also useful for people with muscular weaknesses.

#### Fun

Our relative can work his mind and his physique and have fun with this simple tool. And we can enjoy it with him/her