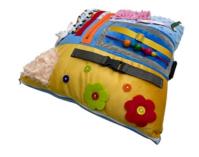

## Multisensory cushion

Multisensory stimulation is very useful to guarantee the treatments the elderly people needs, with an inclusive tool that can be used without any difficulty by people with muscle weakness and cognitive problems.

Our sensory cusion by Neki is very simple: the elder can take it and handle it with the hands or with the help of a relative, and the movements will activate and stimulate the mind.

Although it seems (and is) very simple, it is interesting to see the person interact with the different buttons, zippers and other accessories.

#### Activate the mind

Help our elders and relatives to activate the mind through the interaction

## Complete interaction by parts

The cushion has simple accessories to interact such as buttons or zippers

## Activate the body

The use of the different parts of the cushion is also useful for people with muscular weaknesses.

#### Fun

Our relative can work his mind and his physique and have fun with this simple tool. And we can enjoy it with him/her