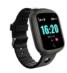

#### Nock Senior 4 Watch

**GPS location device** for people with Alzheimer's and the elderly. Unisex. Locator device with an SOS button and contact book. Detection of heart rate and blood pressure. 4G LTE conection. Waterproof. Magnetic charge

When pressed, an alert is sent to the caregiver (who receives this on their app, on the web platform or via email), establishing a telephone connection between the device and the caregiver's mobile, which allows a conversation to be held. Can be used as a keychain. The wearer of the device will always be located and will be able to send alerts if they become disoriented or find themselves in a situation where they need support

It comes with a ready to use SIM card. You will only have to register the device on the web / App platform and configure preferences.